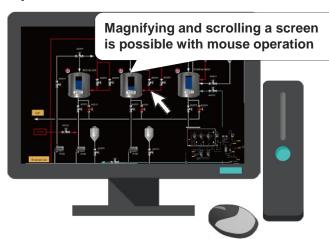

#### **TELLUS-HMI**

Large and high resolution full HD display is possible.

You can operate local screen, system menu, and function switches.

Click [SYS] and then [Local]...

You can display the local screen.