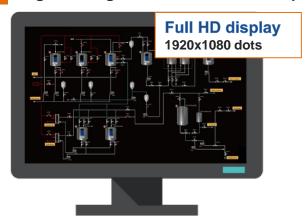

#### **TELLUS-HMI**

Large and high resolution full HD display is possible.

You can operate local screen, system menu, and function switches.

Click [SYS] and then [Local]...

You can display the local screen.