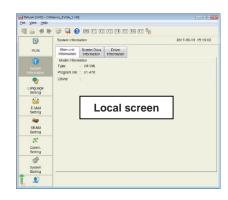

#### **TELLUS-HMI**

Large and high resolution full HD display is possible.

You can operate local screen, system menu, and function switches.

Click [SYS] and then [Local]...

You can display the local screen.