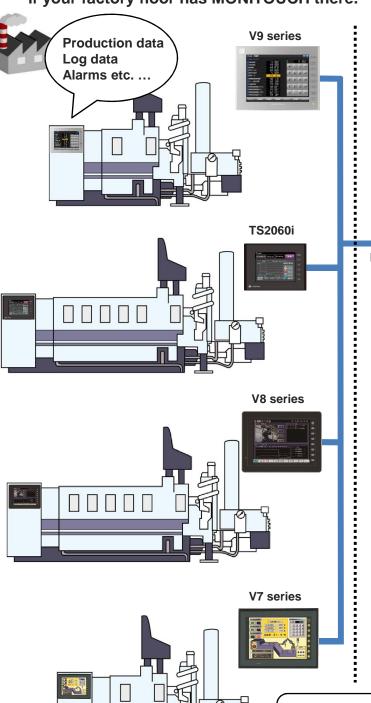

### **V-Server**

Information at the factory floor can be acquired through Ethernet if your factory floor has MONITOUCH there.

V-Server Ver. 4 supports from V9 to V7 as well as TS2060i. Seamless data collection is possible.