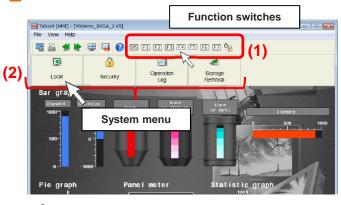

#### **TELLUS-HMI**

Large and high resolution full HD display is possible.

You can operate local screen, system menu, and function switches.

Click [SYS] and then [Local]...

You can display the local screen.