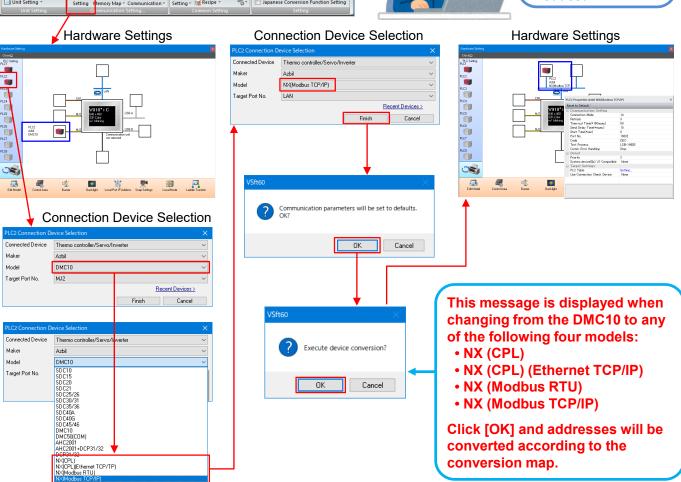

### Changing the connected device

Schematic of changing the connected device in V-SFT version 6

- No need to modify addresses after changing the connected device!
- Work for checking addresses is greatly reduced!