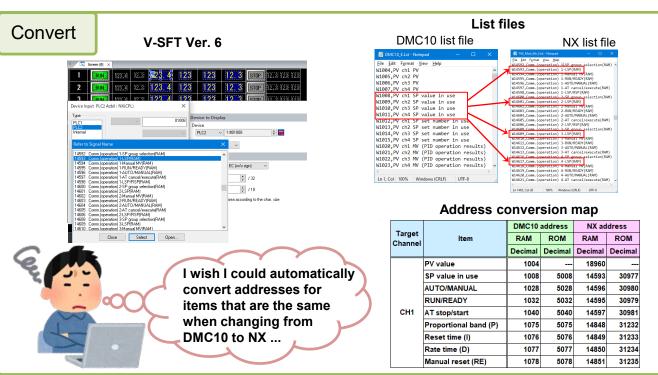

#### How is work optimized?

When Azbil's DMC10 module-type digital controller is connected to MONITOUCH and the controller is to be replaced with Azbil's NX series network instrumentation module, the DMC10 addresses used in the screen program on MONITOUCH can automatically be converted to addresses for the NX series!