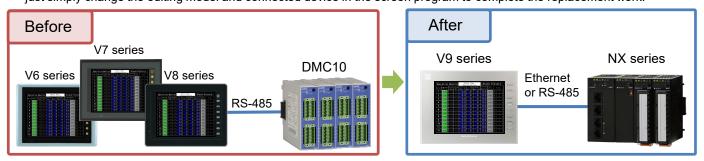

#### ■ Conversion is also easy when replacing MONITOUCH!

When the DMC10 is connected to the V6, V7, or V8 series and the system is to be replaced with the V9 series and NX series, just simply change the editing model and connected device in the screen program to complete the replacement work!