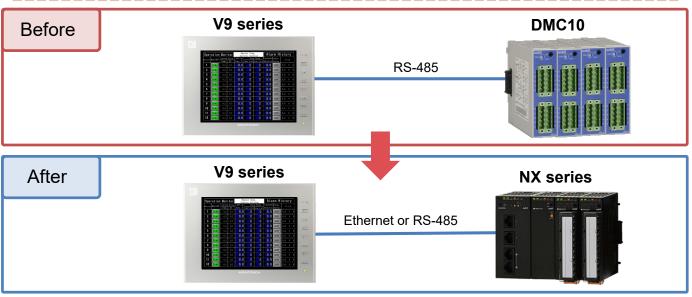

### Changing the connected device

Schematic of changing the connected device in V-SFT version 6

- No need to modify addresses after changing the connected device!
- Work for checking addresses is greatly reduced!

#### ■ Conversion is also easy when replacing MONITOUCH!

When the DMC10 is connected to the V6, V7, or V8 series and the system is to be replaced with the V9 series and NX series, just simply change the editing model and connected device in the screen program to complete the replacement work!