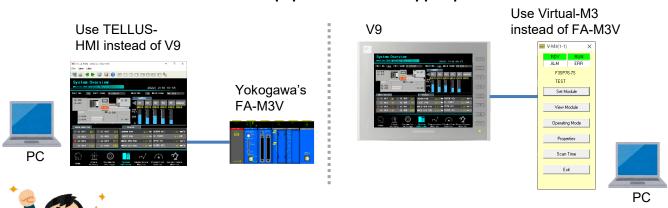

## Communication between the actual equipment and a PC app is possible as well!

Perform debugging more efficiently and more easily!