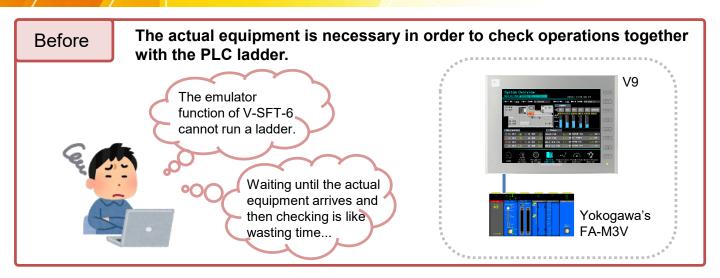

## <Useful Information> Achieve Debugging Close to that Using the Actual Equipment by Using Only a PC!

- Yokogawa Electric's Virtual-M3 and TELLUS-HMI -

Solve this problem using Yokogawa Electric's Virtual-M3 and TELLUS-HMI!