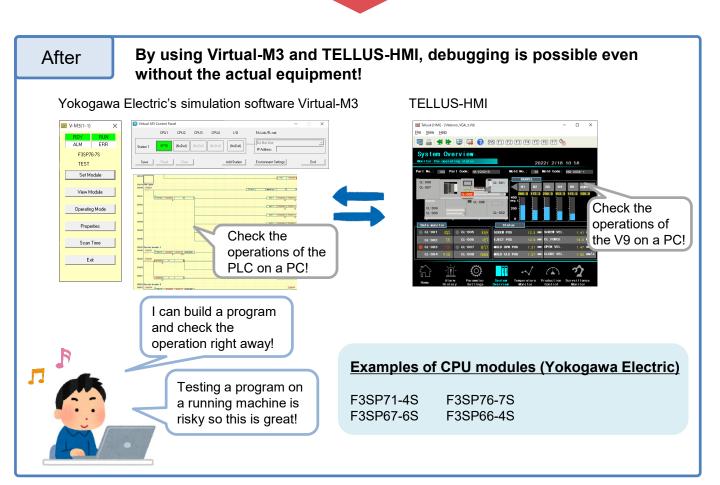

## <Useful Information> Achieve Debugging Close to that Using the Actual Equipment by Using Only a PC!

- Yokogawa Electric's Virtual-M3 and TELLUS-HMI -

Solve this problem using Yokogawa Electric's Virtual-M3 and TELLUS-HMI!

## FO Fuji Electric MONITOUCH EXPRESS

Debugging is possible even without the actual equipment, so you can respond to trouble swiftly! Reproduce the moment that the trouble occurred by using the one-touch playback function of Virtual-M3!