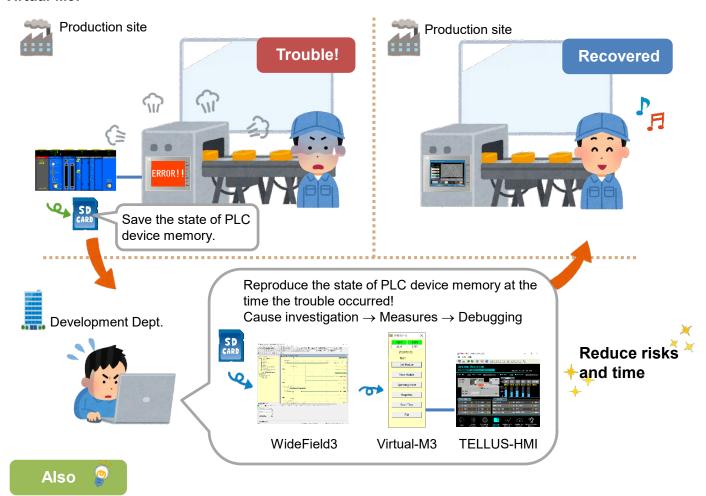

## FO Fuji Electric MONITOUCH EXPRESS

Debugging is possible even without the actual equipment, so you can respond to trouble swiftly! Reproduce the moment that the trouble occurred by using the one-touch playback function of Virtual-M3!