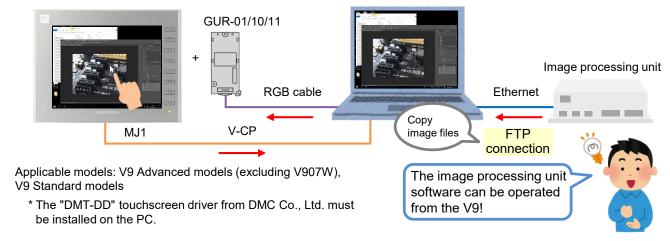

## ■ Check image files on a PC using RGB input + touch switch emulation!

The PC screen can be displayed on the V9 series by installing an optional unit.

Image files on the PC can be selected and displayed with touch operations from the V9 series.\*