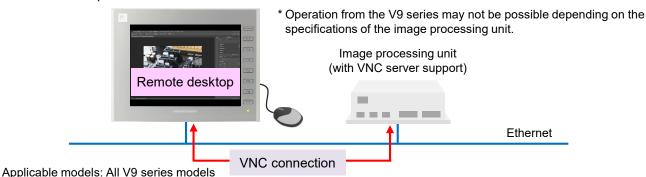

## ■ Check video on the image processing unit using remote desktop!

If the image processing unit has VNC server support, image processing unit operation\* and screen display is possible from the V9 series.

Since an Ethernet connection is used, this solution is viable even when the image processing unit and V9 series unit are far apart.