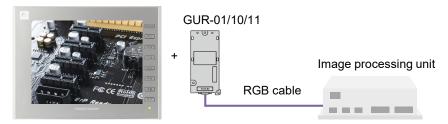

## ■ Display video from the image processing unit using RGB input!

Video from the image processing unit can be displayed in real time on the V9 series by installing an optional unit.

Applicable models: V9 Advanced models (excluding V907W), V9 Standard models