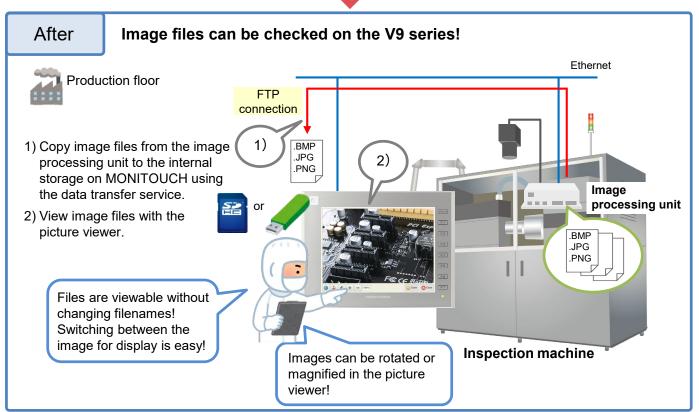

## [Application Example] Check Image Files on the V9 Series! - Image Processing Unit -

Use the data transfer service (FTP client) and picture viewer!

Other convenient usages!

\* For details, refer to V9 Series Reference Manual 2.