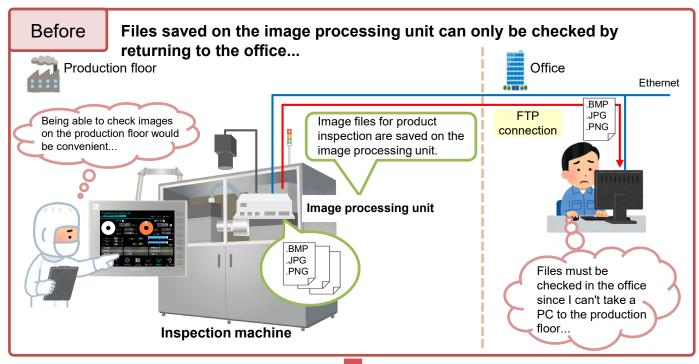

## [Application Example] Check Image Files on the V9 Series! - Image Processing Unit -

Use the data transfer service (FTP client) and picture viewer!

Other convenient usages!

\* For details, refer to V9 Series Reference Manual 2.