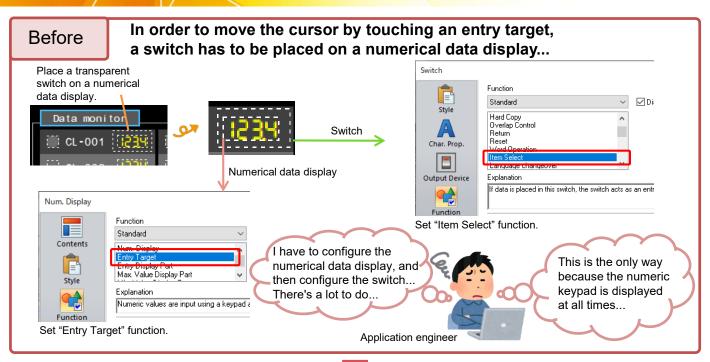

# <Reduction of Work Hours for Screen Program Configuration> Simplify Configuration Tasks by Item Select Function of Entry Targets!

Data Display - Entry Target: Item Select Finction (V9/X1) Ver. 6.1.3.0 or later