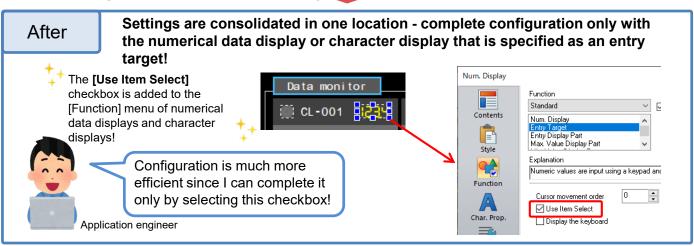

# <Reduction of Work Hours for Screen Program Configuration> Simplify Configuration Tasks by Item Select Function of Entry Targets!

Data Display - Entry Target: Item Select Finction (V9/X1) Ver. 6.1.3.0 or later

#### What is the item select function?

The item select function is for **moving the cursor to a specific entry target** such as when entering numeric values.



There are **three methods** for moving the cursor.



CL-003

CL-004





## FO Fuji Electric MONITOUCH EXPRESS



#### Configuration is made easy from V-SFT Ver. 6.1.3.0 or later!



### Not only is this setting convenient for when configuring a new screen program, it is also useful when <u>modifying an existing screen program</u>!



#### Hakko Electronics Co., Ltd.