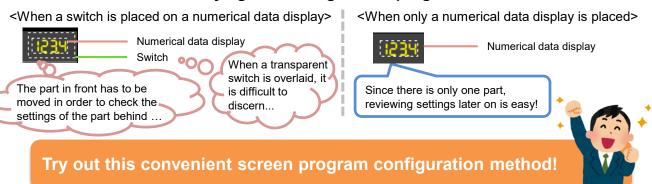

### Not only is this setting convenient for when configuring a new screen program, it is also useful when <u>modifying an existing screen program</u>!