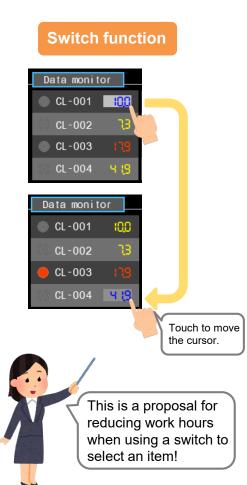

#### What is the item select function?

The item select function is for **moving the cursor to a specific entry target** such as when entering numeric values.

There are **three methods** for moving the cursor.