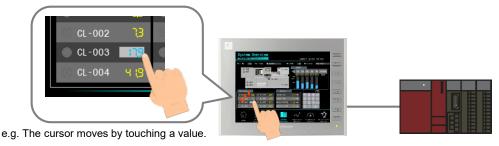

#### What is the item select function?

The item select function is for **moving the cursor to a specific entry target** such as when entering numeric values.

There are **three methods** for moving the cursor.

CL-003

CL-004