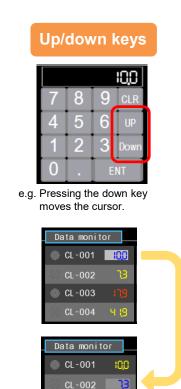

#### What is the item select function?

The item select function is for **moving the cursor to a specific entry target** such as when entering numeric values.

There are **three methods** for moving the cursor.