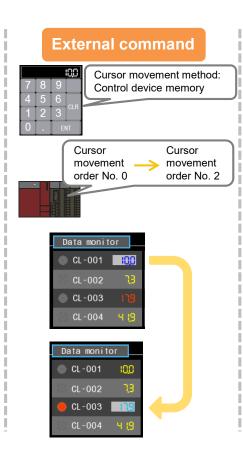

#### What is the item select function?

The item select function is for **moving the cursor to a specific entry target** such as when entering numeric values.

There are **three methods** for moving the cursor.