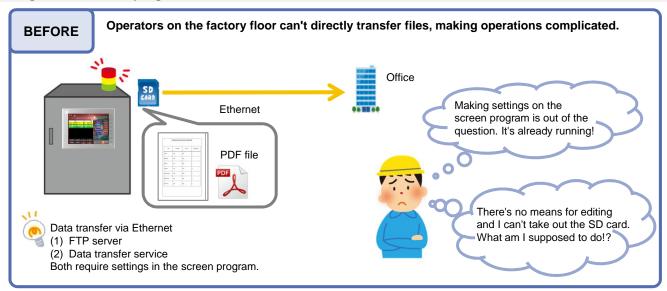

### **V9 Series Data Transfer Viewer Function**

Issue No. 97 (June 2017)

The "data transfer viewer" function is now newly available.

Data can be transferred easily between the storage device of a V9 series unit and a server without any settings in the screen program.