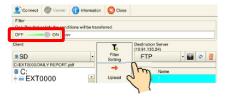

#### In addition, the filter function facilitates searching for target files!

For example, if you want to transfer only CSV files located in a specific folder...

 Set the filter menu switch to [ON]. Input "\*.csv" for a wildcard search.

(2) Select the transfer source and destination folders and then upload.

(3) Only CSV files are uploaded to the server. (BIN files are not.)

The function can be used even on delivered units. Effortless data utilization with data transfer viewer might be just what you need!