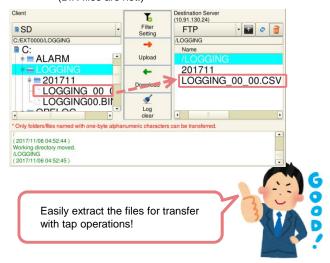

(2) Select the transfer source and destination folders and then upload.

(3) Only CSV files are uploaded to the server. (BIN files are not.)

The function can be used even on delivered units. Effortless data utilization with data transfer viewer might be just what you need!