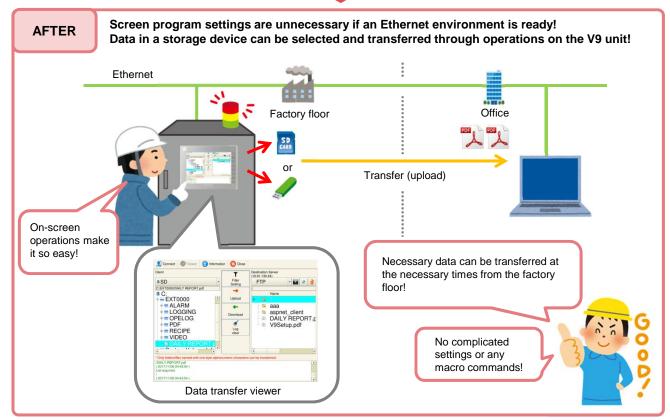

## Data transfer viewer is the answer!

## Easy Selection of Files for Transfer, Folders, and Servers for Connection

(1) Data transfer viewer display

Switch function

OR

(2) [Connect] menu: Configure target server settings.

(3) [Viewer] menu: Select the data for transfer and the destination folder and then upload.