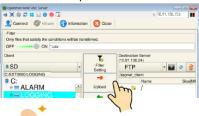

## Easy Selection of Files for Transfer, Folders, and Servers for Connection

(1) Data transfer viewer display

Switch function

OR

(2) [Connect] menu: Configure target server settings.

(3) [Viewer] menu: Select the data for transfer and the destination folder and then upload.

#### In addition, the filter function facilitates searching for target files!

For example, if you want to transfer only CSV files located in a specific folder...

 Set the filter menu switch to [ON]. Input "\*.csv" for a wildcard search.