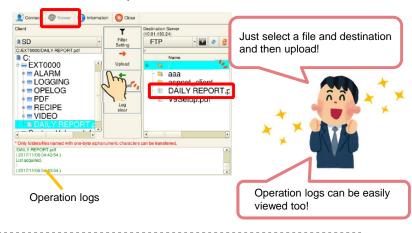

## Easy Selection of Files for Transfer, Folders, and Servers for Connection

(1) Data transfer viewer display

Switch function

OR

(2) [Connect] menu: Configure target server settings.

(3) [Viewer] menu: Select the data for transfer and the destination folder and then upload.