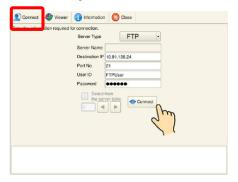

## Easy Selection of Files for Transfer, Folders, and Servers for Connection

(1) Data transfer viewer display

Switch function

OR

(2) [Connect] menu: Configure target server settings.

(3) [Viewer] menu: Select the data for transfer and the destination folder and then upload.