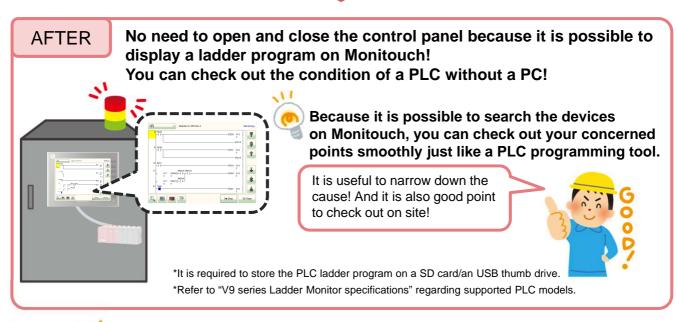

## **Using Ladder Monitor function!**

Would you like to improve and speed up debugs and investigations using Pass Through/Ladder Monitor function?