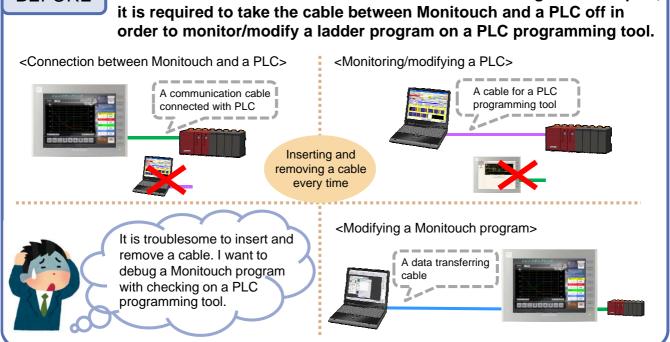

Issue No.79 December 2015

- 1. Efficiency improvement with Pass Through
- 2. Quick condition check on a PLC with Ladder **Monitor**
- 1. Efficiency improvement with Pass Through

**BEFORE** 

In cases where Monitouch is connected to a PLC through the CPU port,

### **Using Pass Through function!**