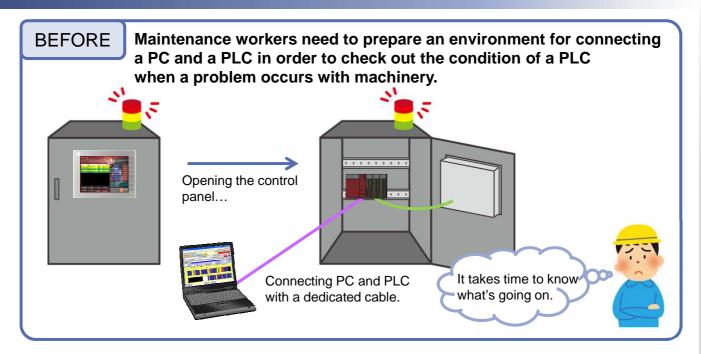

#### 2. Quick condition check on a PLC with Ladder Monitor

## **Using Ladder Monitor function!**

Would you like to improve and speed up debugs and investigations using Pass Through/Ladder Monitor function?