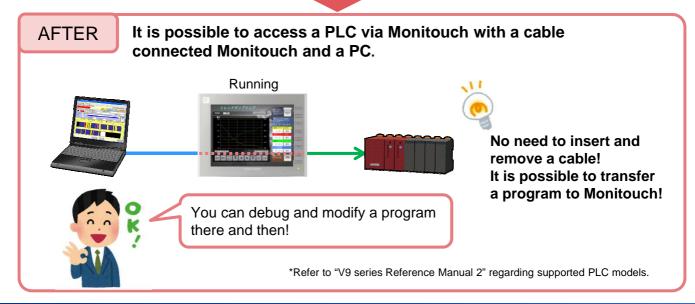

# MONITOUCH EXPRESS

Efficiency improvement in debugs and investigations

~ Pass Through/Ladder Monitor ~

We introduce two functions of Monitouch concerning a PLC in this issue. They are certain to prove valuable.

Issue No.79 December 2015

- 1. Efficiency improvement with Pass Through
- 2. Quick condition check on a PLC with Ladder **Monitor**
- 1. Efficiency improvement with Pass Through

**BEFORE** 

In cases where Monitouch is connected to a PLC through the CPU port,



### **Using Pass Through function!**





#### 2. Quick condition check on a PLC with Ladder Monitor



## **Using Ladder Monitor function!**





Would you like to improve and speed up debugs and investigations using Pass Through/Ladder Monitor function?

### Hakko Electronics Co., Ltd.

Overseas Sales Dept.
TEL: +81-76-274-2144 FAX: +81-76-274-5136 http://monitouch.fujielectric.com/