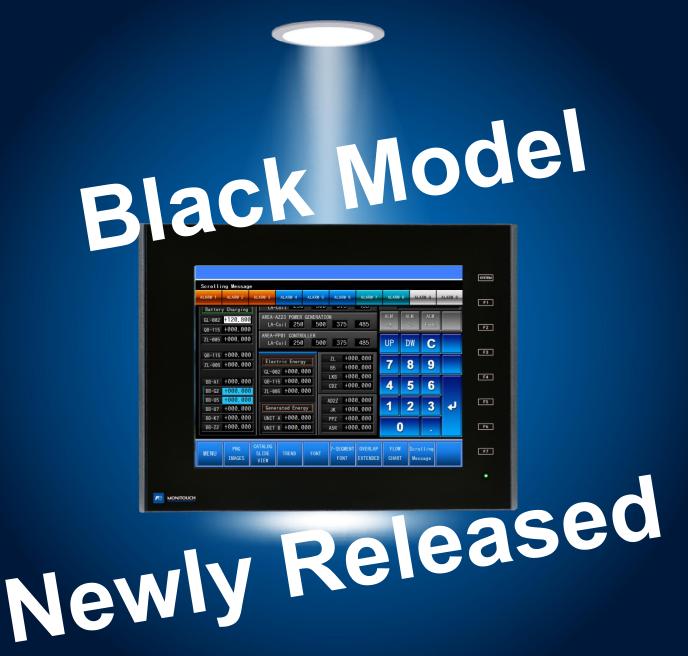

**Black V9 Series Models** 

Issue No. 89 (October 2016)

"Display units are the face of a machine. Color is an important aspect."

This is why we have released black models to the popular V9 series.

Select the either light gray or black to give your equipment a unified and high-grade look.

**Black V9 Series Models** 

\* Released for all V9 Standard (excluding 15-inch) and Lite models