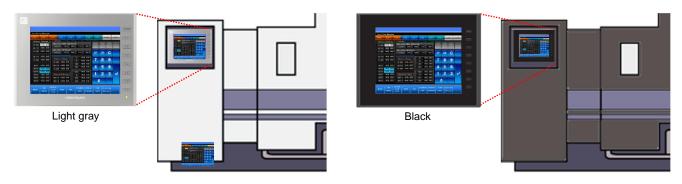

## **Color Selection that Matches with the Overall Tone of Equipment**

Light gray and black models are available, both of which can be combined naturally with all colors. Select the color of your choice to give your equipment a unified and high-grade look.