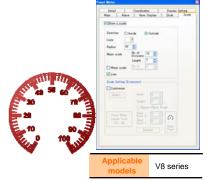

#### Scale Setting Added

Scale setting is added to the panel meter setting. It is possible to select an original image as a scale.

\*Supported with 32K colors or more

\*Not supported with V806 series with portrait orientation.

Supported It is possible to set an alarm color to

each alarm range.

\*Supported with 32K colors or more \*Not supported with V806 series with portrait orientation.

Additional features