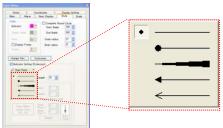

#### Indicator Style Editing

-Possible to change shape/length of indicator It is possible to select the shape of the indicator that you wish to use from the list.

The length of the indicator can also be specified in a unit of dot.