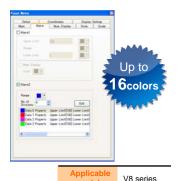

#### **Customizable Panel Meter**

#### [Before]

Detailed parts cannot be changed due to the

#### [Now: Customizable]

Flexible customize feature makes it possible to create a panel meter more freely.

#### Indicator Style Editing

-Possible to change shape/length of indicator It is possible to select the shape of the indicator that you wish to use from the list.

The length of the indicator can also be specified in a unit of dot.

 Select bitmap image as indicator It is possible to select an original image created by yourself and use it as an indicator of the panel meter.

models

V815X, V812iS, V812S V810iS, V810S, V810iT V810T, V808iS, V808S

\*Supported with 32K colors or more.

#### Num. Display **Placement**

Num. Display is added to the panel meter setting. It enables you to create a panelmeter with the combination of analog and digital display.

\*Supported with 32K colors or more.

\*Not supported with V806 series with portrait orientation.

#### Scale Setting Added

Scale setting is added to the panel meter setting. It is possible to select an original image as a scale.

\*Supported with 32K colors or more

\*Not supported with V806 series with portrait orientation.

Supported It is possible to set an alarm color to

each alarm range.

\*Supported with 32K colors or more \*Not supported with V806 series with portrait orientation.

Additional features