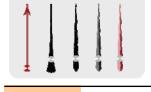

#### Indicator Style Editing

-Possible to change shape/length of indicator It is possible to select the shape of the indicator that you wish to use from the list.

The length of the indicator can also be specified in a unit of dot.

 Select bitmap image as indicator It is possible to select an original image created by yourself and use it as an indicator of the panel meter.

models

V815X, V812iS, V812S V810iS, V810S, V810iT V810T, V808iS, V808S