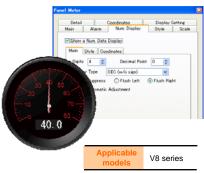

#### Num. Display **Placement**

Num. Display is added to the panel meter setting. It enables you to create a panelmeter with the combination of analog and digital display.

\*Supported with 32K colors or more.