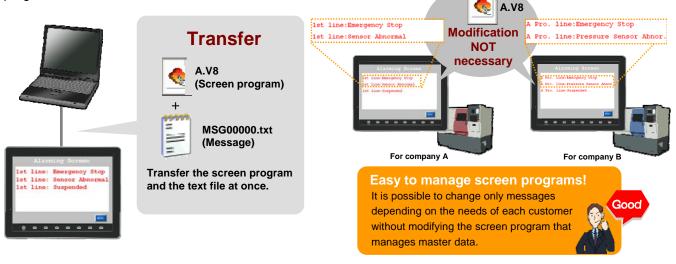

#### Message / Comment Transfer Feature

Additional features

It is possible to change only the contents of the message/comment using a text file without modifying the screen program itself.