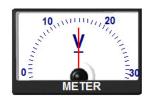

# MONITOUCH PLUS EXPRESS

### V-SFT Update Information

Issue No.30 2011

#### V-SFT-5 (Ver. 5.4.17.0)

- Thanks to the customize feature of panel meter, it is possible to design the panel meter in detail so that it matches the mage of your familiar meter.
- Simultaneous operation of two screens is available by using a global overlap that can be shown constantly.
- It is possible to change the contents of the message/comment simply by editing the text file with the screen program unopened.

#### **Customizable Panel Meter**

#### [Before]

Detailed parts cannot be changed due to the





#### [Now: Customizable]

Flexible customize feature makes it possible to create a panel meter more freely.







#### Indicator Style Editing

-Possible to change shape/length of indicator It is possible to select the shape of the indicator that you wish to use from the list.

The length of the indicator can also be specified in a unit of dot.



 Select bitmap image as indicator It is possible to select an original image created by yourself and use it as an indicator of the panel meter.





models

V815X, V812iS, V812S V810iS, V810S, V810iT V810T, V808iS, V808S

\*Supported with 32K colors or more.

#### Num. Display **Placement**

Num. Display is added to the panel meter setting. It enables you to create a panelmeter with the combination of analog and digital display.



\*Supported with 32K colors or more.

\*Not supported with V806 series with portrait orientation.

## Function

#### Scale