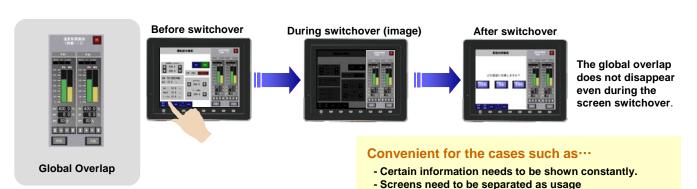

#### Global Overlap

It is possible to display the same overlap even switching the screens.