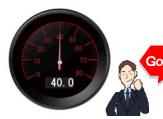

#### [Now: Customizable]

Flexible customize feature makes it possible to create a panel meter more freely.