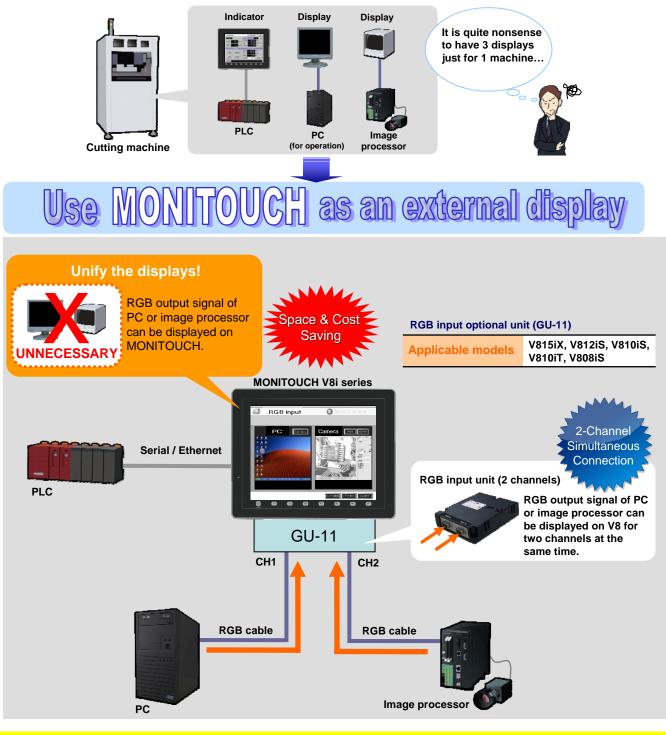

## There are various advantages of the combination with RGB input unit.

- Space and cost saving can be realized as it is possible to display RGB output signal of such as PC on MONITOUCH.
- Touch switch emulation function makes it possible to operate the displayed screen by simply touching with fingers.
- PC-like operation is also available by connecting an USB mouse to MONITOUCH.

[Before] Images of PC or image processor used in the machine need their own displays to be shown individually.