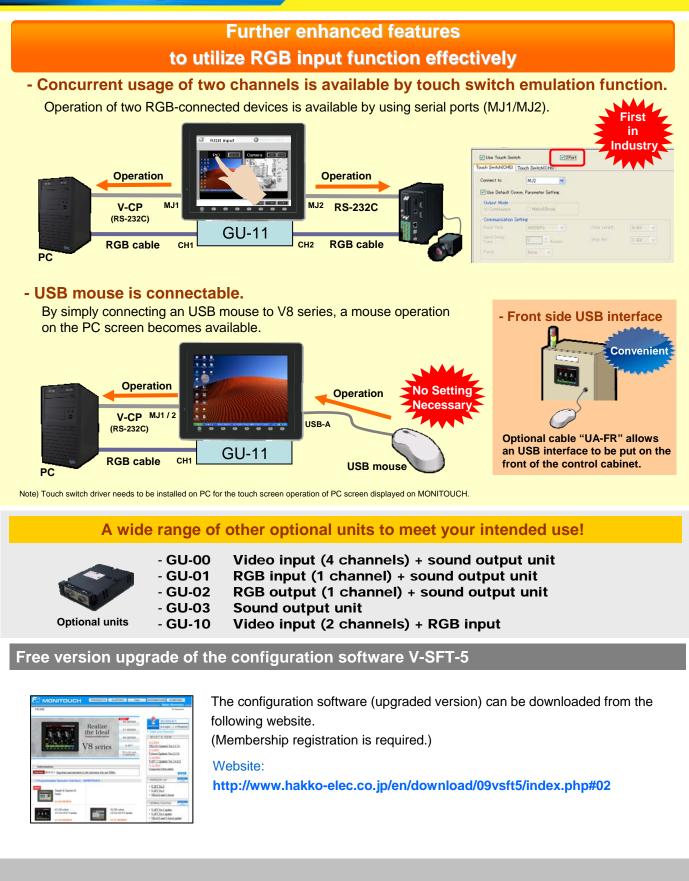

## There are various advantages of the combination with RGB input unit.

- Space and cost saving can be realized as it is possible to display RGB output signal of such as PC on MONITOUCH.
- Touch switch emulation function makes it possible to operate the displayed screen by simply touching with fingers.
- PC-like operation is also available by connecting an USB mouse to MONITOUCH.