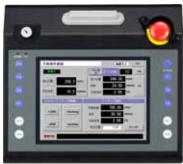

# **MONITOUCH V8 series with handheld type**

Portable V8 series in handheld type

### 7.5-inch "V808CH" debuts!

#### <Main Feature>

- Equipped with a deadman switch (3 positions are available as well as the output can be selected from the external 1 and 2 depending on the model.)
- Switch guard is available to prevent the unconsidered emergency stop activation (as an optional extra).
- Equipped with USB interface (Slave)
- Equipped with Ethernet interface (Available only with i type.)