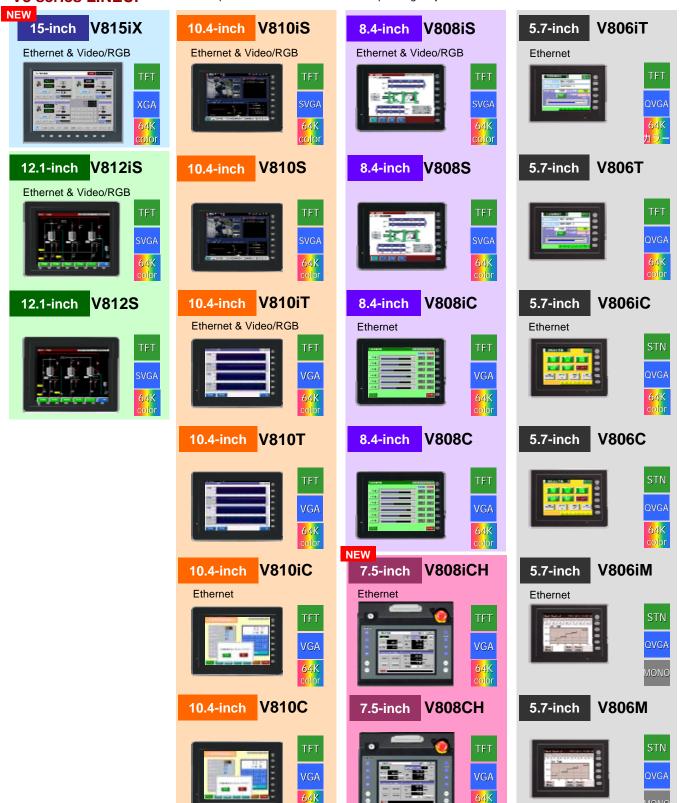

# MONITOUCH EXPRESS

**V8 series LINEUP** Plentiful lineup that allows to make a choice depending on your intended use.