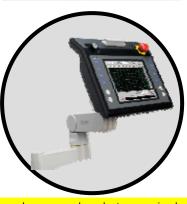

# **MONITOUCH V8 series with handheld type**

Portable V8 series in handheld type

### 7.5-inch "V808CH" debuts!

#### <Main Feature>

- Equipped with a deadman switch (3 positions are available as well as the output can be selected from the external 1 and 2 depending on the model.)
- Switch guard is available to prevent the unconsidered emergency stop activation (as an optional extra).
- Equipped with USB interface (Slave)
- Equipped with Ethernet interface (Available only with i type.)

## **Conformity with VESA standards**

Complied with the VESA standard that is the standard of measure relating to the installment of the arm to be fixed with the display (Fixing bracket "V8H-WFV" is required.). The unit can be applied by installing to the VESA complied arm.