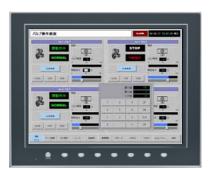

## **MONITOUCH** The largest model with 15" in V8 series

Flagship model of V8 series

Realize the top-grade performance to innovate the FA site!

## 15-inch "V815iX" debuts!

#### <Main Feature>

- High-definition XGA (1024x768) with 65,536 colors
- 8-way communication
- Equipped with USB interface 2ch (Master/Slave)
- Equipped with Ethernet interface