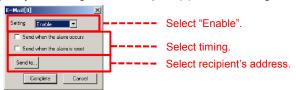

#### Settings

 Go to [Alarm Server] > [Alarm Device] and double-click the number you wish to send an email.

In the [E-Mail] dialog, select "Setting: Enable".Specify the timing and the recipient(s) of the message.

- \* "E-Mail setting" is needed in V-SFT-6 or on the V9 local screen. Refer to "V9 Reference Manual 2" for further details.
- \* You can change the addresses etc., from [System screen] on the V9.

It is easy to understand the status because you receive only the information you need. You can change recipient's address from V9 unit.