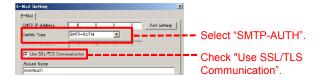

#### Security

SSL/TLS communication was supported. As data is encrypted to send, you can protect your data from possible dangers such as sniffing.

### Settings

- Go to [System Setting] > [Ethernet Communication]
   [E-mail] and check "Use SSL/TLS Communication".
  - \*Available only when authentication is "SMTP-AUTH".