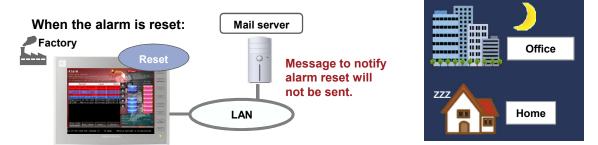

#### **Conditions**

You can specify a timing to send a message (occur/reset/both) and recipient's address to each message individually so that you can send it to different operators who need it.

Example 1: Send a message only when an alarm occurs.