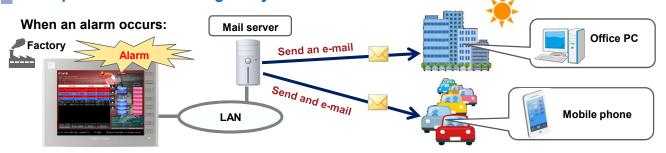

#### **Conditions**

You can specify a timing to send a message (occur/reset/both) and recipient's address to each message individually so that you can send it to different operators who need it.

Example 1: Send a message only when an alarm occurs.