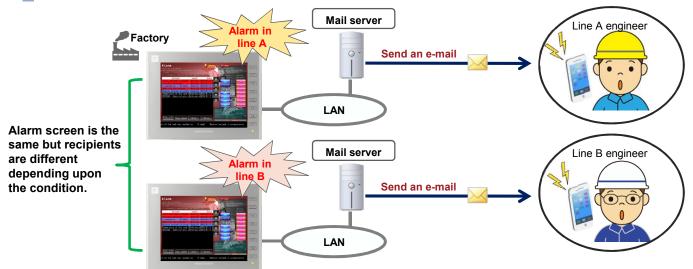

# MONITOUCH EXPRESS

#### V9 series - E-mail function

Issue No. 65 January 2015

E-Mail functions were enhanced.

- Conditions: Individual settings of send timing and target addresses.

- Message : Multilingual messages in accordance with multi-language setting.

- Security : SSL/TLS communication supported.

#### **Conditions**

You can specify a timing to send a message (occur/reset/both) and recipient's address to each message individually so that you can send it to different operators who need it.

Example 1: Send a message only when an alarm occurs.





#### Example 2: Send a message in accordance with alarm condition



# **MONITOUCH EXPRESS**

#### Settings

 Go to [Alarm Server] > [Alarm Device] and double-click the number you wish to send an email.



In the [E-Mail] dialog, select "Setting: Enable".Specify the timing and the recipient(s) of the message.



- \* "E-Mail setting" is needed in V-SFT-6 or on the V9 local screen. Refer to "V9 Reference Manual 2" for further details.
- \* You can change the addresses etc., from [System screen] on the V9.



It is easy to understand the status because you receive only the information you need. You can change recipient's address from V9 unit.

#### Messages

For multilingual screen program, it is possible to send the message in all the languages defined regardless the language displayed on the screen. Since alarm message is shown in different languages, rec