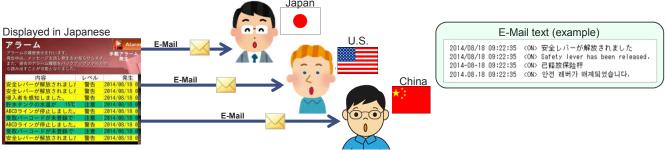

#### Messages

For multilingual screen program, it is possible to send the message in all the languages defined regardless the language displayed on the screen. Since alarm message is shown in different languages, recipients in different country or language can understand the status.

Multilingual message is easy to understand and convenient!