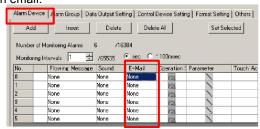

#### Settings

 Go to [Alarm Server] > [Alarm Device] and double-click the number you wish to send an email.

In the [E-Mail] dialog, select "Setting: Enable".Specify the timing and the recipient(s) of the message.

- \* "E-Mail setting" is needed in V-SFT-6 or on the V9 local screen. Refer to "V9 Reference Manual 2" for further details.
- \* You can change the addresses etc., from [System screen] on the V9.

It is easy to understand the status because you receive only the information you need. You can change recipient's address from V9 unit.