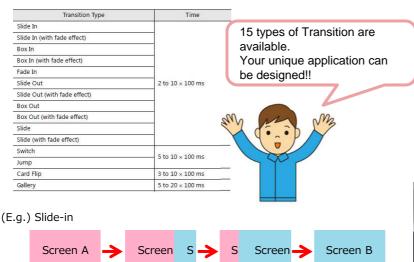

### Transition for Screen change / Overlap windows display

Transition can be added to Screen change/Overlap windows!! Bring various animation effects to your screen!

[Setting]

1. [Function] > Select [Screen-Change over]

2. Click [Transition] > Select [Transition type]

<sup>\*4</sup> types of Transition available for Overlap windows