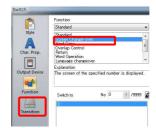

### Transition for Screen change / Overlap windows display

Transition can be added to Screen change/Overlap windows!! Bring various animation effects to your screen!

[Setting]

1. [Function] > Select [Screen-Change over]

2. Click [Transition] > Select [Transition type]

<sup>\*4</sup> types of Transition available for Overlap windows