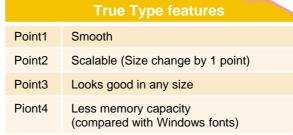

#### **Beauty Fonts**

True Type fonts makes your screen better!

[Setting]

1. [System setting] > [Multi-language Setting]

2. [Font type] > Select [True Type font]