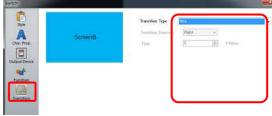

### Transition for Screen change / Overlap windows display

Transition can be added to Screen change/Overlap windows!! Bring various animation effects to your screen!

[Setting]

1. [Function] > Select [Screen-Change over]

2. Click [Transition] > Select [Transition type]

<sup>\*4</sup> types of Transition available for Overlap windows