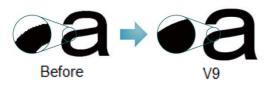

#### **Beauty Fonts**

True Type fonts makes your screen better!

[Setting]

1. [System setting] > [Multi-language Setting]

2. [Font type] > Select [True Type font]