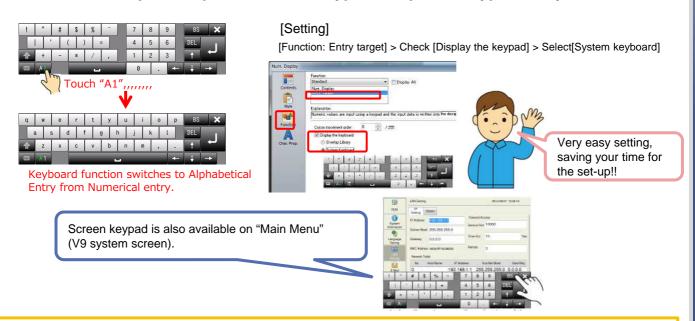

#### Screen Keyboard

Screen keyboard is available.

No need to set up Overlap windows for Keypad, Graphical Keypad ready to use!!

Experience our newly designed software, V-SFT Ver6 to enhance your screen.