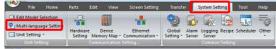

#### **Beauty Fonts**

True Type fonts makes your screen better!

[Setting]

1. [System setting] > [Multi-language Setting]

2. [Font type] > Select [True Type font]