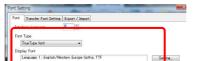

#### **Beauty Fonts**

True Type fonts makes your screen better!

[Setting]

1. [System setting] > [Multi-language Setting]

2. [Font type] > Select [True Type font]