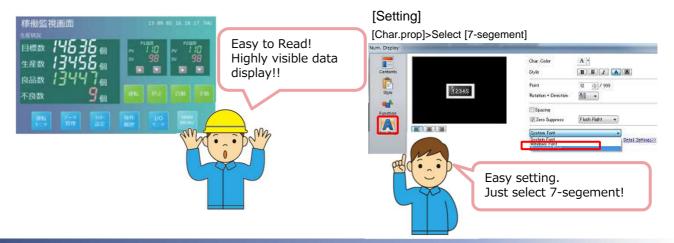

#### **Beauty Data display**

7-segment Fonts is available for Data display!! Realistic data indicator on your screen!