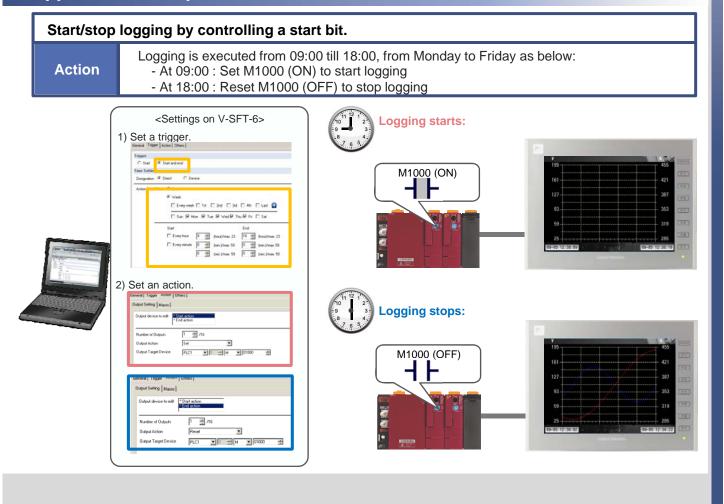

# FO Fuji Electric MONITOUCH EXPRESS

### **V9 series – Scheduler function**

Issue No. 56 September 2014

V9 supports a scheduler function.

You can perform signal output or run macro commands at the specified time and/or date. Additional programming to monitor the time is not needed because you can set it on V-SFT-6 with simple settings.

#### Outline

Date/time routine operation is easily controlled.

E.g.) You wish to generate a logging file in CSV at 18:00 every day:





No reproduction or republication. All brand names and product names in above are trademarks or registered trademarks of their respective companies.

## 

### Settings



### **Application example**



Hakko Electronics Co., Ltd.