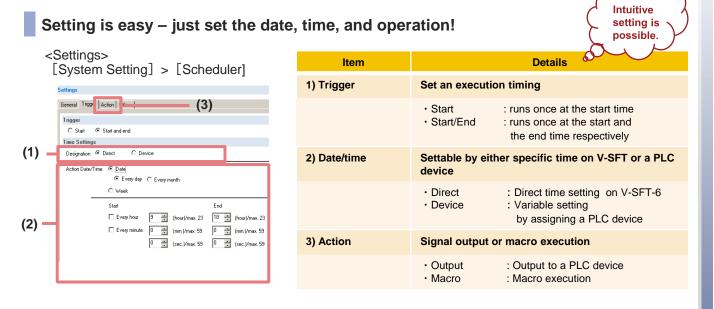

# FO Fuji Electric MONITOUCH EXPRESS

### **V9 series – Scheduler function**

Issue No. 56 September 2014

V9 supports a scheduler function.

You can perform signal output or run macro commands at the specified time and/or date. Additional programming to monitor the time is not needed because you can set it on V-SFT-6 with simple settings.

#### Outline

Date/time routine operation is easily controlled.

E.g.) You wish to generate a logging file in CSV at 18:00 every day:





No reproduction or republication. All brand names and product names in above are trademarks or registered trademarks of their respective companies.

## 

### Settings



### **Application example**



Hakko Electronics Co., Ltd.