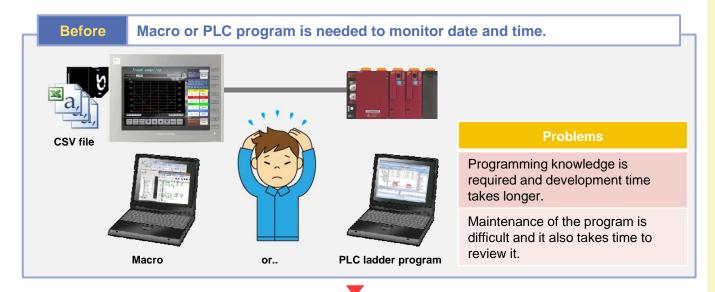

### **V9 series – Scheduler function**

Issue No. 56 September 2014

V9 supports a scheduler function.

You can perform signal output or run macro commands at the specified time and/or date. Additional programming to monitor the time is not needed because you can set it on V-SFT-6 with simple settings.

#### Outline

Date/time routine operation is easily controlled.

E.g.) You wish to generate a logging file in CSV at 18:00 every day:

No reproduction or republication. All brand names and product names in above are trademarks or registered trademarks of their respective companies.