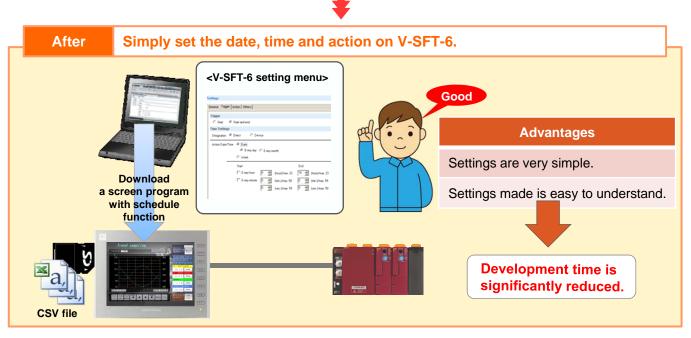

### **V9 series – Scheduler function**

Issue No. 56 September 2014

V9 supports a scheduler function.

You can perform signal output or run macro commands at the specified time and/or date. Additional programming to monitor the time is not needed because you can set it on V-SFT-6 with simple settings.

#### Outline

Date/time routine operation is easily controlled.

E.g.) You wish to generate a logging file in CSV at 18:00 every day:

No reproduction or republication. All brand names and product names in above are trademarks or registered trademarks of their respective companies.