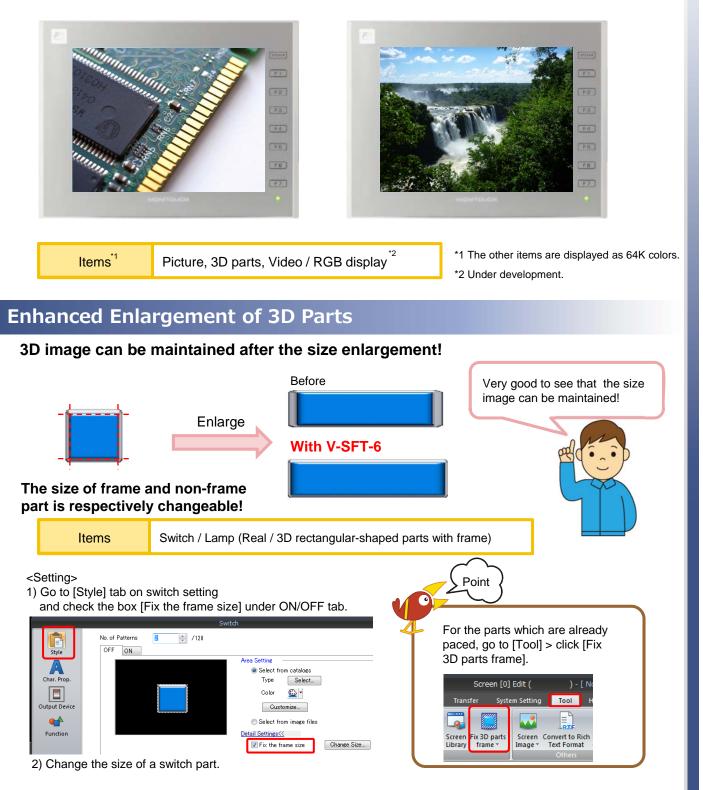

#### **16 Million Colors Display**

#### The subtle gradation can be beautifully presented!