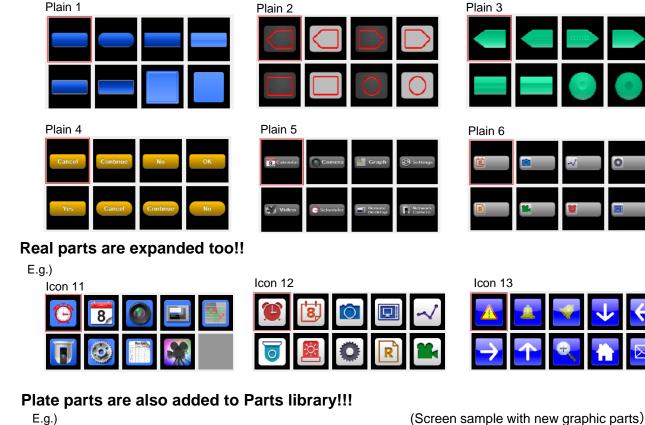

#### **Expansion of New Graphic Parts**

Plate 6 Plate 8 Screen background can be very stylish! (Screen sample with a plate part) It is possible to output the bit or running macro at preset date/time. Control start/stop/backup of logging by coordinating with the logging setting. Trigger (Date/time) setting Action setting lient 100 Adviller 1 milege ---Common Part Ballion Common Ballion Common Ballion Common Ballion Ballion Ballion Ballion Ballion Gananti Tagani Anton Otani Cultur Latry Mann 6 The screen looks -----National Dagon 1 () /K Daga Later (Marant +) Daga Tege Deter (Marant +) () () (a +) (2010) () sophisticated with new parts! Start/stop Create logging backup file