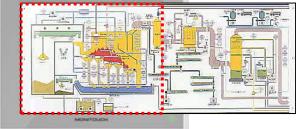

#### **Displaying 4 times the screen size**

First in industry

#### Grasp entire image by scrolling the screen without splitting it **Twice in width** Images can be laid out 4 times the screen size in height or width according to your needs. Information 4 times in width up to Twice in height times 4 times in height Navigator window tells \*Available with all V9 models. you where you are. Useful examples! **Examples** For recipe or parameter edit: For a substitute for conventional graphic You can refer to the values around the panel: You can display entire schematic data you are currently editing. without splitting it into several screens.