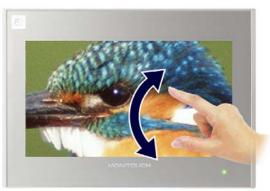

#### Scrolling magnified images

You can view a particular part of a magnified image in close-up while scrolling around the screen.