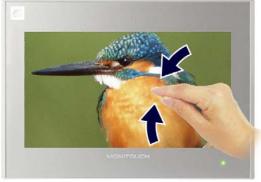

#### Pinch-in & out to zoom-in/out

The displayed image can be magnified up to 200% by pinching out the screen, and reduced to the original size by pinching it in.

Pinching-in

Pinching-out

\* The image can be scaled up and down by double-tapping for V9 Standard &V9 Lite.