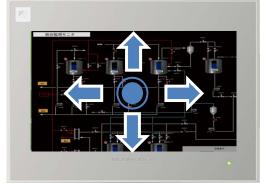

#### Grasp entire image by scrolling the screen without splitting it **Twice in width** Images can be laid out 4 times the screen size in height or width according to your needs. Information 4 times in width up to Twice in height times 4 times in height Navigator window tells \*Available with all V9 models. you where you are. Useful examples! **Examples** For recipe or parameter edit: For a substitute for conventional graphic You can refer to the values around the panel: You can display entire schematic data you are currently editing. without splitting it into several screens.