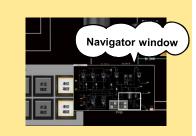

#### **Navigator window**

The navigator windows gives you current location in the magnified screen.

\*Both scroll operation and navigator window are supported with all V9 models.